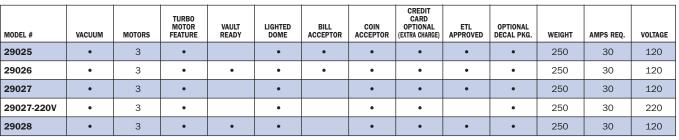

#### **FEATURES**

- Large digital display timer is highly visible and easy to read, scrolls messages, calculates time between functions, recalculates remaining time when switched during any function, and has a built-in coin counter
- Visual and audible last coin alarm
- Mars Series 2000 bill acceptor takes \$1.00, \$2.00, and \$5.00 bills (Item #8130-6)
- Imonex electronic coin acceptor takes U.S. \$1.00 coins, U.S. quarters, 1.073 and 0.984 tokens (Item #8149-92)
- Comes with 5 Medeco locks (3 for the control door, 1 for an internal bill acceptor locking box, and 1 for an internal coin acceptor locking box)
- 2 lighted push buttons for the following functions: 2 motor vacuum and 3 motor turbo vacuum
- Hose: 2" x 15', swivel cuff and nozzle included (15', 25', and 50' available in 1 1/2" or 2")
- Lighted dome available in red, blue, yellow, dark green, light green, purple, and white
- Double service doors offer easy access to clean out compartment and 4 filter bag system (Item #8076)
- Digital display can be easily programmed with optional remote control (Item #8000-30)
- Optional coin mechs, motors, colored hoses, extra security, and clean-out container are available