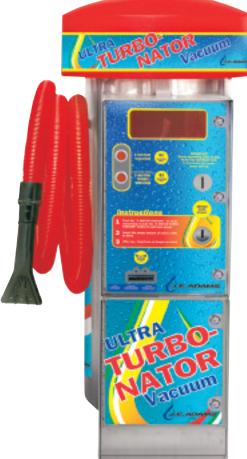

### **DECALS**

29025B-KIT Blue decals

29025Y-KIT Yellow decals (standard)

ULTRA SERIES 29025 SHOWN WITH OPTIONAL BLUE DECAL PACKAGE. RED DOME AND RED HOSE